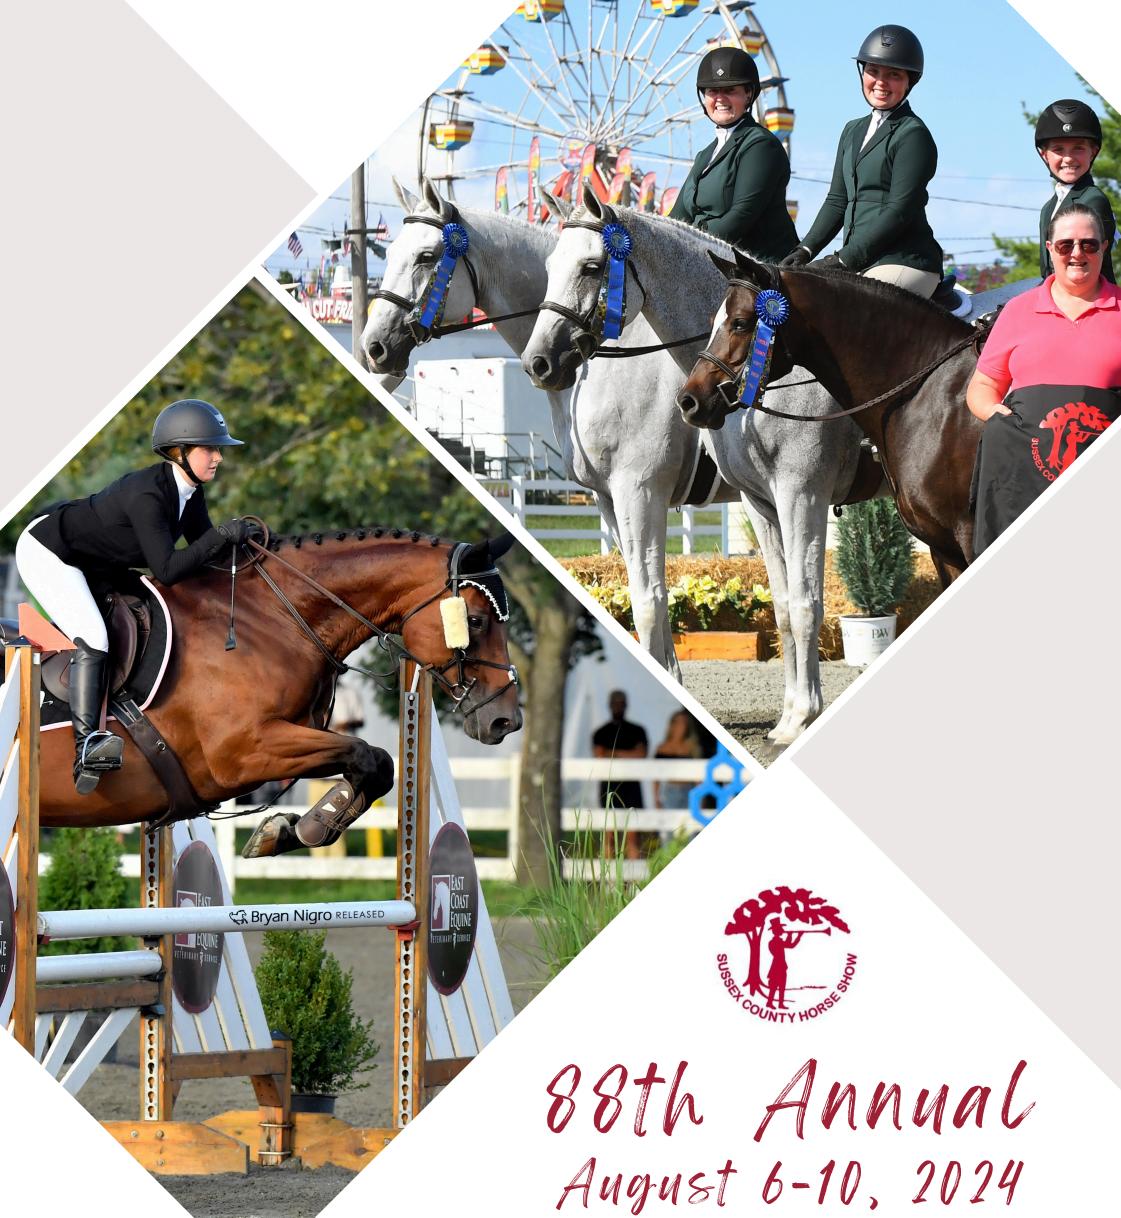

### SUSSEX COUNTY HORSE SHOW

USEF # 649

SUSSEX COUNTY FAIRGROUNDS

37 PLAINS ROAD, AUGUSTA, NJ 07822

WWW.SUSSEXCOUNTYHORSESHOW.COM

FACEBOOK: SUSSEX COUNTY HORSE SHOW

CHANNEL 1 | NATIONAL | JUMPER 2 | OUTREACH